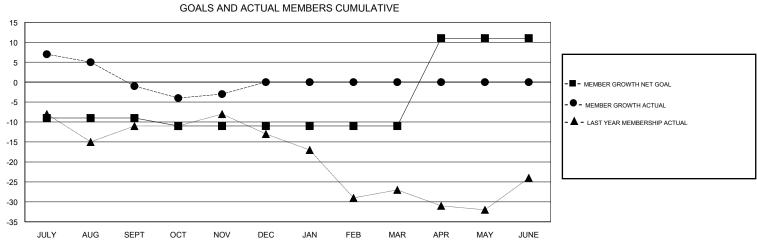

## **CINDY GREGG LOCATION PENNSYLVANIA GMT CA** Clubs Members RESULTS FOR 2018-2019 RESULTS FOR 2018-2019 NEW CLUB GOAL NEW CLUBS DROPPED CLUBS MEMBER GROWTH NET MEMBER GROWTH DROPPED QUARTER QUARTER GOAL ACTUAL MEMBERS ACTUAL (including transfers) 0 0 -9 13 14 JULY/AUG/SEPT JULY/AUG/SEPT 0 -2 6 7 OCT/NOV/DEC OCT/NOV/DEC 0 0 0 0 0 0 JAN/FEB/MAR JAN/FEB/MAR 0 0 0 0 22 APR/MAY/JUNE APR/MAY/JUNE