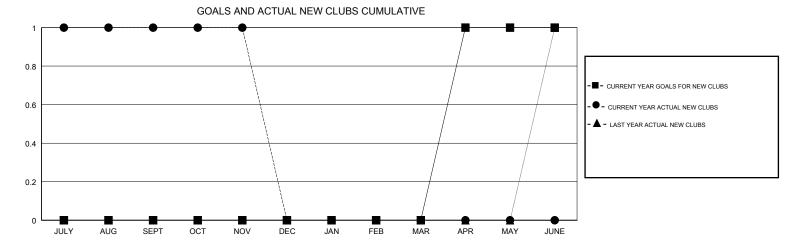

## **CINDY GREGG LOCATION PENNSYLVANIA GMT CA** Clubs Members RESULTS FOR 2018-2019 RESULTS FOR 2018-2019 NEW CLUB GOAL NEW CLUBS DROPPED CLUBS MEMBER GROWTH NET MEMBER GROWTH DROPPED QUARTER QUARTER GOAL ACTUAL MEMBERS ACTUAL (including transfers) 0 0 -9 13 14 JULY/AUG/SEPT JULY/AUG/SEPT 0 -2 6 7 OCT/NOV/DEC OCT/NOV/DEC 0 0 0 0 0 0 JAN/FEB/MAR JAN/FEB/MAR 0 0 0 0 22 APR/MAY/JUNE APR/MAY/JUNE